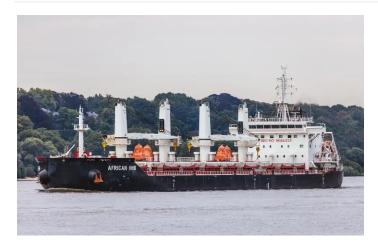

# **African HHB**

Ship type Bulk carrier

Shipowner Seaboard Ship Management Inc

Shipyard Guangzhou Wenchong Shipyard Co. Ltd.

#### **Main Dimensions**

 Dwt
 28,000 t

 GT
 19,120

 Capacity
 28000 dwt

 LOA
 175 m

 Beam
 27 m

 Draught
 8.715 m

Copyright: Jens Boldt, ShipSpotting.com

## **Project Features**

- The first order of the B.Delta25 type
- The model tested daily fuel oil consumption at design 16.6 t including 15% sea margin, ISO conditions
- EEDI below the 2020 requirement (20%)
- High cargo volume
- Shallow draft with high deadweight