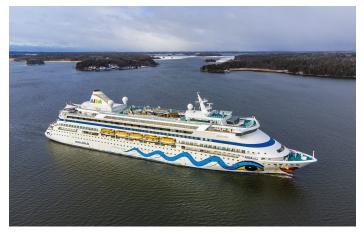

# AIDAvita

Ship type Shipowner Shipyard Cruise AIDA Cruises Aker MTW Werft GmbH

| Dwt      | 4,232 t   |
|----------|-----------|
| GT       | 42,289    |
| Capacity | 42,289 gt |
| LOA      | 202.85 m  |
| Beam     | 28.1 m    |
| Draught  | 6.3 m     |
|          |           |

#### Copyright: Janne-Petteri Kumpulainen

| Project type | Ship status | Design scope | Delivery year |
|--------------|-------------|--------------|---------------|
| Newbuild     | Delivered   | Detail       | 2002          |