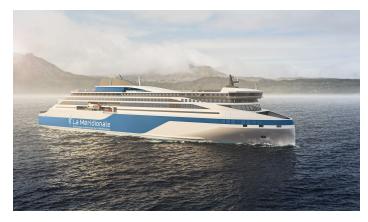

## Albanova

Ship typeRoPax ferryShipownerLa MéridionaleShipyardChina Merchants Jinling Shipyard (Weihai) Co. Ltd.

| Hum Dimensions |                      |  |
|----------------|----------------------|--|
| Dwt            | 6,200 t              |  |
| GT             | 42,150               |  |
| Capacity       | 1,000 pax / 2,500 lm |  |
| LOA            | 180.00 m             |  |
| Beam           | 30.80 m              |  |
| Draught        | 7.00 m               |  |
|                |                      |  |

**Main Dimensions** 

Copyright: Stirling Design International

| Project type | Ship status | Design scope  | Delivery year |
|--------------|-------------|---------------|---------------|
| Newbuild     | On order    | Basic, Detail | 2027          |