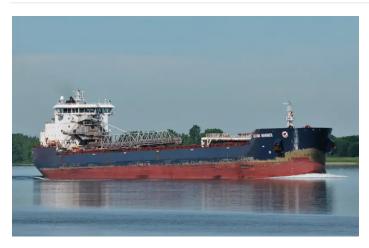

# **Algoma Mariner**

Ship type Shipowner Shipyard **Bulk carrier** 

Algoma Central Corporation Chengxi Shipyard Co. Ltd

### **Main Dimensions**

 Dwt
 38,000 t

 GT
 24,535

 Capacity
 38000 dwt

 LOA
 225.46 m

 Beam
 23.79 m

 Draught
 10.1 m

Copyright: rburdick27, ShipSpotting.com