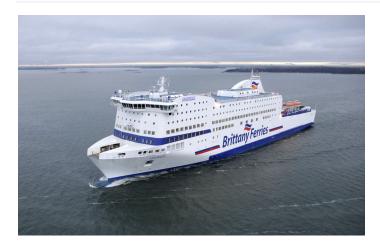

# **Armorique**

Ship type RoPax ferry
Shipowner Brittany Ferries

Shipyard STX Finland Oy - Turku Shipyard

#### **Main Dimensions**

Dwt 4,700 t GT 29,468

Capacity 1500 pax / 980 lm

 LOA
 168.3 m

 Beam
 26.8 m

 Draught
 6.2 m

Copyright: STX Finland Oy

Project type Ship status Design scope Delivery year