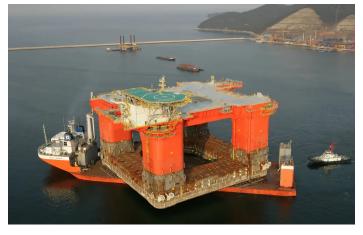

# Atlantis

Ship typeProduction platformShipownerBP Amoco Plc.ShipyardDaewoo Shipbuilding & Marine Engineering Co.

# Dwt 84,000 t GT 60,000 Capacity 84,000 dwt LOA 274 m Beam 78.6 m Draught 10 m

**Main Dimensions** 