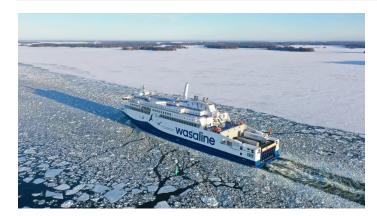

# **Aurora Botnia**

Ship type RoPax ferry Shipowner Kvarken Link Oy

Shipyard Rauma Marine Constructions Oy

#### **Main Dimensions**

Dwt 3,500 t GT 24,036

Capacity 800 pax / 1500 lm

LOA 150 m Beam 26 m Draught 5.95 m

Copyright: Olli Tuominen, ShipSpotting.com

Project type Ship status Design scope Delivery year

Newbuild Delivered Basic, Detail 2021