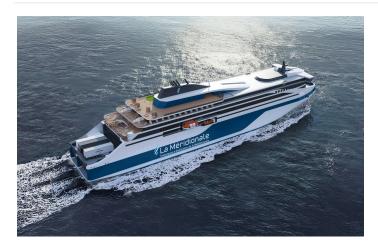

# **Azura**

Ship type RoPax ferry
Shipowner La Méridionale

Shipyard China Merchants Jinling Shipyard (Weihai) Co. Ltd.

### **Main Dimensions**

Dwt 6,200 t GT 42,150

Capacity 1,000 pax / 2,500 lm

LOA 180.00 m Beam 30.80 m Draught 7.00 m

Copyright: Stirling Design International

Project type Ship status Design scope Delivery year
Newbuild On order Basic, Detail 2027