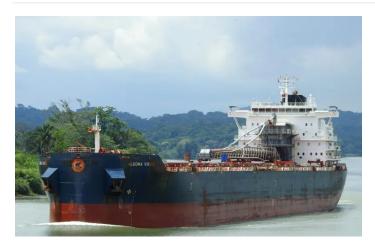

# **Balchen**

Ship type Bulk carrier

Shipowner Klaveness Ship Management AS

Shipyard Co. Ltd

### **Main Dimensions**

 Dwt
 71,900 t

 GT
 43,691

 Capacity
 71900 dwt

 LOA
 228.6 m

 Beam
 32.26 m

 Draught
 13.5 m

Copyright: Captain Peter, ShipSpotting.com