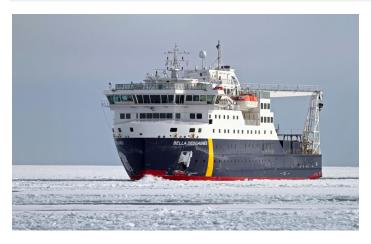

# Bella Desgagnés

Ship type Shipowner Shipyard Mixed pax/cargo

Transport Desgagnés Inc. Kraljevica Shipyard

#### **Main Dimensions**

Delivery year

Dwt 1,041 t GT 6,655

Capacity 381 pax / 120 TEU

 LOA
 97.1 m

 Beam
 19.35 m

 Draught
 4.42 m

Copyright: Steve Geronazzo, ShipSpotting.com

#### **Additional Information**

IMO number 9511519 Ice class 1A