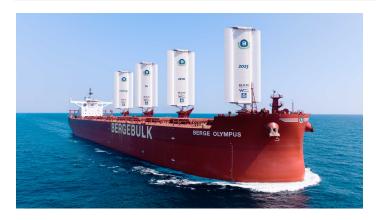

# **Berge Olympus (retrofit)**

Ship type Bulk carrier Shipowner Berge Bulk

Shipyard Yiulian Dockyards (Shekou) Ltd.

# **Project Features**

- Utilizes BAR Technologies' innovative wind technology, WindWings®
- Multiple partners involved, including the owner, shipyard, DNV, flag authorities, BAR Technologies and Yara Marine
- An extensive finite element analysis (FEA) package was completed on the pedestals for class approval
- The work was finalized in 2024