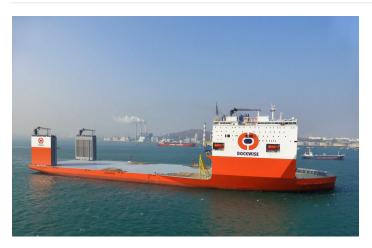

# **Boka Vanguard**

Ship type Heavy-lift vessel

Shipowner Dockwise Shipping B.V.

Shipyard Hyundai Heavy Industries Co. Ltd.

## **Main Dimensions**

Dwt 116,173 t
GT 91,784
Capacity 117,000 dwt
LOA 275 m
Beam 70 m
Draught 11 m

Copyright: Boskalis Westminster N.V.

Project type Ship status Design scope Delivery year

Newbuild Delivered Concept, Basic 2013

### **Project Features**

- King Size Heavy Transport Vessel with a full-length cargo deck
- Maximum submerging depth of 16.0 meters
- Redundant machinery, Ice Class 1B (Hull, Steering, and Shaftline)
- Classification by DNV