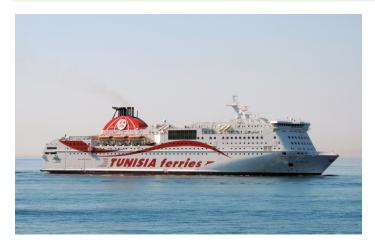

# **Carthage**

Ship type RoPax ferry

Shipowner Compagnie Tunisienne de Navigation (COTUNAV)

Shipyard Fosen Yard AS

#### **Main Dimensions**

Dwt 4,100 t GT 31,647

Capacity 2208 pax / 666 cars

LOA 180 m Beam 27.5 m Draught 6.5 m

Copyright: carlo martinelli, ShipSpotting.com

Project type Ship status Design scope Delivery year