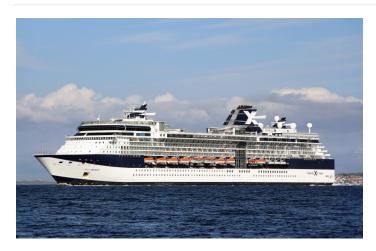

# **Celebrity Infinity (retrofit)**

Ship type Cruise

Shipowner Royal Caribbean International (RCI)
Shipyard Installation during normal operation

### **Main Dimensions**

 Dwt
 11,778 t

 GT
 90,228

 Capacity
 90,228 gt

 LOA
 294 m

 Beam
 32.2 m

 Draught
 8.2 m

Copyright: Bj, ShipSpotting.com