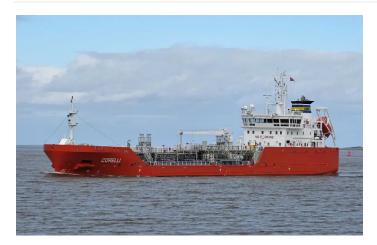

# Corelli

Ship type Tanker Shipowner GEFO

Shipyard China Merchants Jinling (Yangzhou) Dinheng Co. Ltd.

### **Main Dimensions**

 Dwt
 3,888 t

 GT
 3,300

 Capacity
 3800 dwt

 LOA
 99.96 m

 Beam
 14.1 m

 Draught
 5.25 m

Copyright: Frits Olinga, ShipSpotting.com