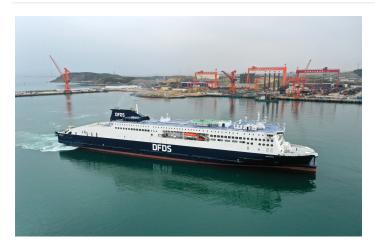

# **Côte D'opale**

Ship type RoPax ferry
Shipowner Stena RoRo AB

Shipyard China Merchants Jinling Shipyard (Weihai) Co. Ltd.

### **Main Dimensions**

Dwt 9,712 t GT 41,000

Capacity 890 pax / 3090 lm

LOA 214 m Beam 27.8 m Draught 6.4 m

Copyright: Stena RoRo

Project type Ship status Design scope Delivery year

Newbuild Delivered Concept, Basic, Detail 2021

### **Additional Information**

IMO number 9858321 Ice class 1C

Technologies Gas ready, SRtP

Special features The 5th vessel in the Stena E-Flexer Class, DFDS version