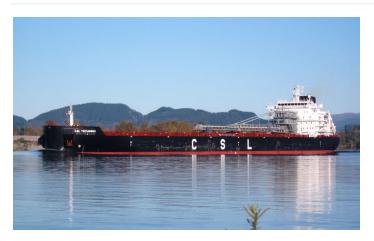

# **CSL Tecumseh**

Ship type Bulk carrier

Shipowner Canada Steamship Lines (CSL)
Shipyard Chengxi Shipyard Co. Ltd

### **Main Dimensions**

Dwt 71,900 t
GT 43,691
Capacity 71900 dwt
LOA 228.6 m
Beam 32.26 m
Draught 13.5 m

Copyright: Frans Eykel, ShipSpotting.com

Project type Ship status Design scope Delivery year

Newbuild Delivered Concept, Basic, Detail 2013