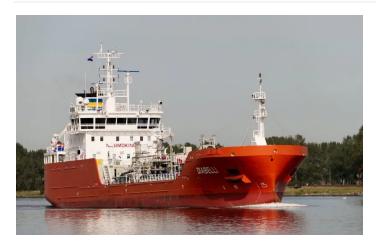

# Diabelli

Ship type Tanker Shipowner GEFO

Shipyard China Merchants Jinling (Yangzhou) Dinheng Co. Ltd.

#### **Main Dimensions**

 Dwt
 3,888 t

 GT
 3,300

 Capacity
 3800 dwt

 LOA
 99.96 m

 Beam
 14.1 m

 Draught
 5.25 m

Copyright: Marcel & Ruud Coster, ShipSpotting.com