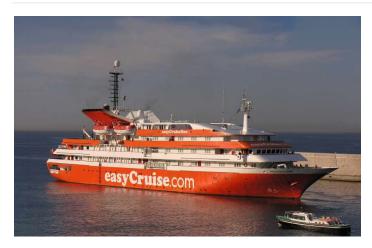

# **EasyCruiseOne (retrofit)**

Ship type Cruise

Shipowner easyCruise Ltd.
Shipyard Keppel Shipyard Ltd.

#### **Main Dimensions**

Dwt 796 t
GT 4,077
Capacity 4,077 gt
LOA 88.32 m
Beam 15.31 m
Draught 3.99 m

Copyright: Benoit Donne, ShipSpotting.com

Project type Ship status Design scope Delivery year

Retrofit Delivered Concept 2004