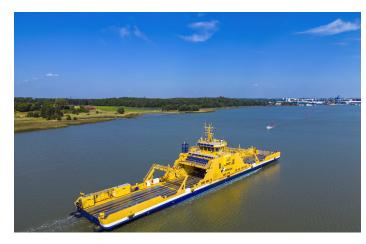

# **Elektra**

Ship type Road ferry
Shipowner FinFerries Oy
Shipyard CRIST S.A.

#### **Main Dimensions**

 Dwt
 525 t

 GT
 1,275

 Capacity
 90 cars

 LOA
 97.9 m

 Beam
 15.2 m

 Draught
 3.55 m

Copyright: Janne-Petteri Kumpulainen

## **Project Features**

• Diesel-electric battery-hybrid vessel, capable of operating on mere battery power for most of the year