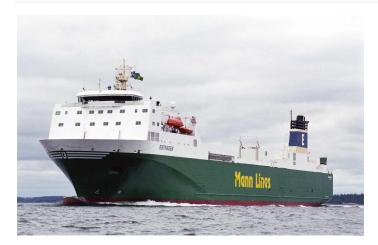

## **Estraden**

Ship type RoRo

Shipowner Rederi AB Engship
Shipyard Aker Finnyards, Rauma

## **Main Dimensions**

 Dwt
 9,741 t

 GT
 18,205

 Capacity
 2270 lm

 LOA
 162.7 m

 Beam
 25.55 m

 Draught
 6.8 m

Copyright: Engship