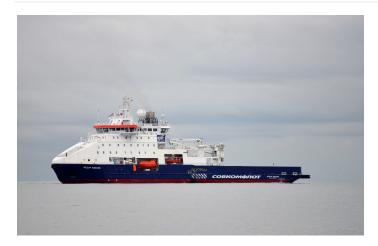

# **Fedor Ushakov**

Ship type Icebreaker
Shipowner Sovcomflot

Shipyard Arctech Helsinki Shipyard Oy

#### **Main Dimensions**

 Dwt
 3,825 t

 GT
 8,597

 Capacity
 3825 dwt

 LOA
 99.9 m

 Beam
 21.23 m

 Draught
 7.9 m

Copyright: Helsinki Shipyard