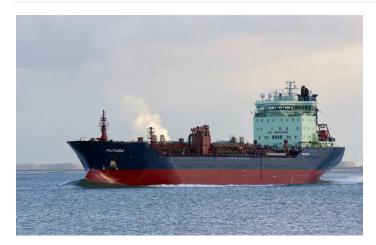

# **Futura**

Ship type Tanker

Shipowner Neste Shipping Oy

Shipyard Co. Ltd. (Nanjing)

### **Main Dimensions**

 Dwt
 24,999 t

 GT
 16,040

 Capacity
 24,999 dwt

 LOA
 169.5 m

 Beam
 23.78 m

 Draught
 10.9 m

Copyright: SF-Images, ShipSpotting.com