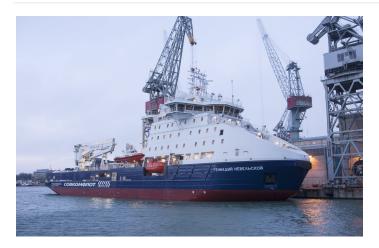

# **Gennadiy Nevelskoy**

Ship type Icebreaker Shipowner Sovcomflot

Shipyard Arctech Helsinki Shipyard Oy

### **Main Dimensions**

 Dwt
 3,259 t

 GT
 8,362

 Capacity
 3259 dwt

 LOA
 99.74 m

 Beam
 21.23 m

 Draught
 7.9 m

Copyright: Helsinki Shipyard