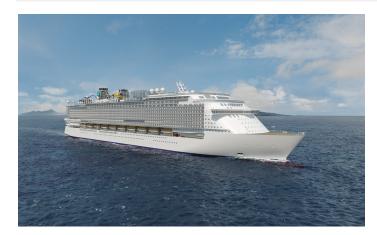

# **Global Dream**

Ship type Cruise

Shipowner Genting Cruises

Shipyard MV Werften / Meyer-Werft GmbH & Co. KG

### **Main Dimensions**

 Dwt
 15,000 t

 GT
 208,000

 Capacity
 208000 gt

 LOA
 342 m

 Beam
 46.4 m

 Draught
 7.5 m

Copyright: MV Werften