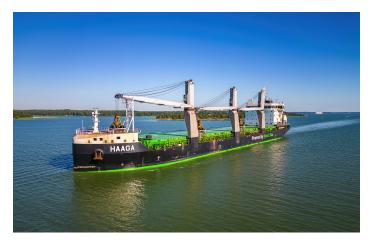

# Haaga

Ship type General cargo Shipowner ESL Shipping Oy

Shipyard Sinotrans & CSC Jinling Shipyard Co. Ltd.

### **Main Dimensions**

 Dwt
 25,532 t

 GT
 19,995

 Capacity
 25600 dwt

 LOA
 160 m

 Beam
 26 m

 Draught
 10 m

Copyright: Janne-Petteri Kumpulainen

## **Project Features**

- The world's first LNG dual-fuelled handysize bulk carriers
- The ships have received the Clean Shipping Index (CSI) best five-star environmental rating. CSI is an independent system to verify comprehensively vessels' environmental performance.