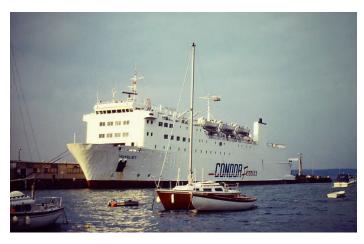

# **Havelet (retrofit)**

Ship type Shipowner Shipyard RoPax ferry

Channel Island Ferries
Cammel Laird Shiprepairs

### **Main Dimensions**

Dwt 1,662 t GT 6,918

Capacity 530 pax / 750 lm

LOA 110 m Beam 16.51 m Draught 5.2 m

Copyright: outbound, ShipSpotting.com

Project type

Retrofit

Ship status Delivered Design scope