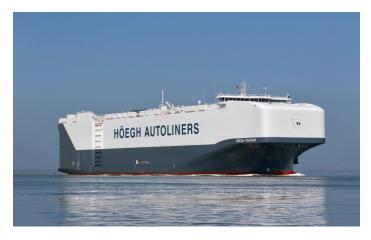

# Höegh Trapper

Ship type PCTC

Shipowner Höegh Autoliners

Shipyard Xiamen Shipbuilding Industry Co. Ltd.

#### **Main Dimensions**

 Dwt
 22,068 t

 GT
 76,420

 Capacity
 8500 CEU

 LOA
 199.9 m

 Beam
 40.76 m

 Draught
 10.3 m

Copyright: SF-Images, ShipSpotting.com

## **Project Features**

- Tailor-made design to fulfill high requirements for operational efficiency, safety, and energy efficiency, with special attention paid to minimizing environmental impact throughout the design phase
- At the time of delivery, the world's highest capacity Pure Car Truck Carrier (PCTC) with a deck area capable of carrying 8,500 car equivalent units and the flexibility to accommodate high and heavy project cargo