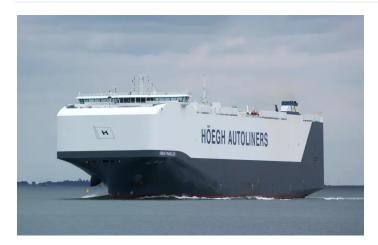

# Höegh Traveller

Ship type PCTC

Shipowner Höegh Autoliners

Shipyard Xiamen Shipbuilding Industry Co. Ltd.

## **Main Dimensions**

 Dwt
 22,068 t

 GT
 76,420

 Capacity
 8500 CEU

 LOA
 199.9 m

 Beam
 40.76 m

 Draught
 10.3 m

Copyright: Pieter\_Inpijn, ShipSpotting.com

## **Project Features**

- Tailor-made design to fulfill high requirements for operational efficiency, safety, and energy efficiency, with special attention paid to minimizing environmental impact throughout the design phase
- At the time of delivery, the world's highest capacity Pure Car Truck Carrier (PCTC) with a deck area capable of carrying 8,500 car equivalent units and the flexibility to accommodate high and heavy project cargo