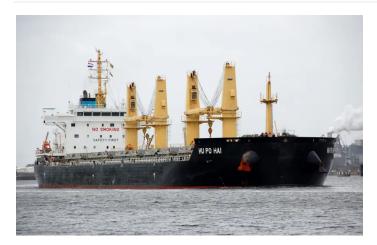

# **Hu Po Hai**

Ship type Bulk carrier
Shipowner COSCO

Shipyard Tianjin Xingang Shipbuilding Heavy Industry

## **Main Dimensions**

 Dwt
 39,781 t

 GT
 24,238

 Capacity
 39700 dwt

 LOA
 179.99 m

 Beam
 30 m

 Draught
 10.7 m

Copyright: Marcel & Ruud Coster, ShipSpotting.com