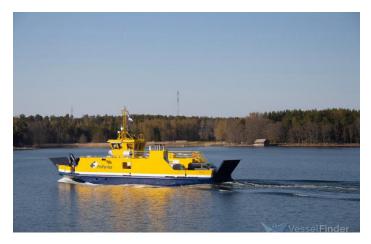

# Innamo

Ship type Road Ferry
Shipowner FinFerries Oy
Shipyard Oy HL Metal Ab

### **Main Dimensions**

GT 200

Capacity 99 pax / 8 cars

 LOA
 29.44 m

 Beam
 7.8 m

 Draught
 2.5 m

Copyright: Comatec, VesselFinder.com

Project type Ship status Design scope Delivery year