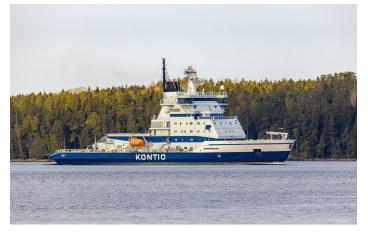

# Kontio (conversion)

Ship type Shipowner Shipyard Icebreaker Arctia Icebreaking Oy Turku Repair Yard, Naantali

#### Copyright: Janne-Petteri Kumpulainen

| Project type | Ship status | Design scope           | Delivery year |
|--------------|-------------|------------------------|---------------|
| Conversion   | Delivered   | Concept, Basic, Detail | 2010          |