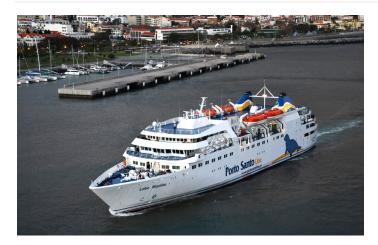

# **Lobo Marinho**

Ship type RoPax ferry
Shipowner Porto Santo Line

Shipyard Estaleiros Navais de Viana do Castelo S.A. (ENVC)

### **Main Dimensions**

Dwt 1,590 t GT 8,072

Capacity 1157 pax / 750 lm

LOA 112 m Beam 20 m Draught 4.5 m

Copyright: PierreS, ShipSpotting.com

Project type Ship status Design scope Delivery year

Newbuild Delivered Basic 2003