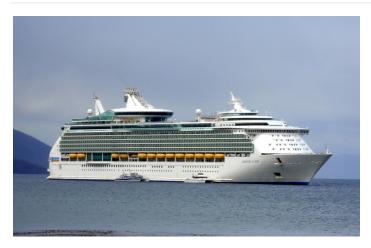

# **Mariner of the Seas (retrofit)**

Ship type Cruise

Shipowner Royal Caribbean International (RCI)
Shipyard Installation during normal operation

#### **Main Dimensions**

 Dwt
 12,088 t

 GT
 139,863

 Capacity
 3840pax

 LOA
 311.12 m

 Beam
 38.6 m

 Draught
 9.1 m

Copyright: Marcelo Rovida, ShipSpotting.com