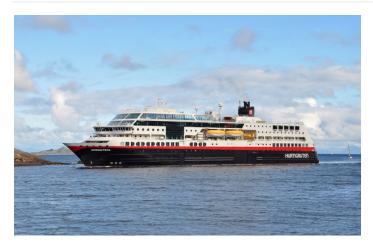

# **Midnatsol**

Ship type Cruise

Shipowner Hurtigruten AS Shipyard Fosen Yard AS

### **Main Dimensions**

 Dwt
 1,186 t

 GT
 16,140

 Capacity
 16,140 gt

 LOA
 135.75 m

 Beam
 21.5 m

 Draught
 4.9 m

Copyright: frode adolfsen, ShipSpotting.com