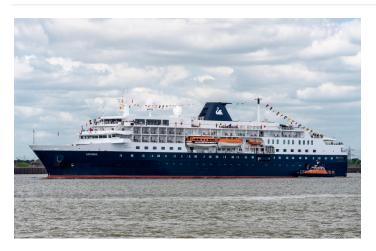

### **Main Dimensions**

 Dwt
 2,004 t

 GT
 12,892

 Capacity
 12,892 gt

 LOA
 133.55 m

 Beam
 20 m

 Draught
 5.827 m

Copyright: Doug Shaw, ShipSpotting.com