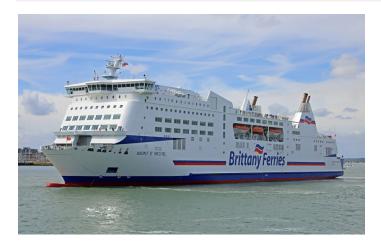

# **Mont St Michel**

Ship type RoPax ferry
Shipowner Brittany Ferries

Shipyard Van der Giessen-de Noord

#### **Main Dimensions**

Dwt 5,579 t GT 35,891

Capacity 2120 pax / 2246 lm

LOA 173.9 m Beam 28.5 m Draught 6.2 m

Copyright: DEREK SANDS, ShipSpotting.com

Project type Ship status Design scope Delivery year