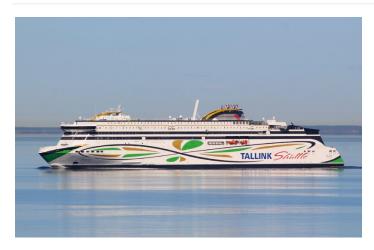

# **MyStar**

Ship type RoPax ferry
Shipowner Tallink Grupp AS

Shipyard Rauma Marine Constructions Oy

#### **Main Dimensions**

Dwt 5,936 t GT 50,629

Capacity 2800 pax / 3190 lm

 LOA
 212.1 m

 Beam
 30.6 m

 Draught
 7 m

Copyright: Markus K, ShipSpotting.com

Project type Ship status Design scope Delivery year