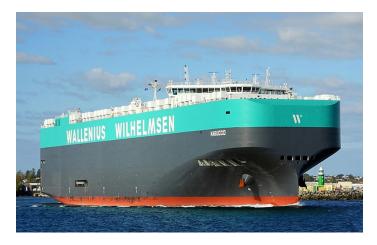

# **Nabucco**

Ship type PCTC

Shipowner Wallenius Lines

Shipyard Tianjin Xingang Shipbuilding Heavy Industry

### **Main Dimensions**

 Dwt
 23,889 t

 GT
 73,358

 Capacity
 7700 CEU

 LOA
 199.9 m

 Beam
 36.5 m

 Draught
 11 m

Copyright: GERALDINEnz, ShipSpotting.com