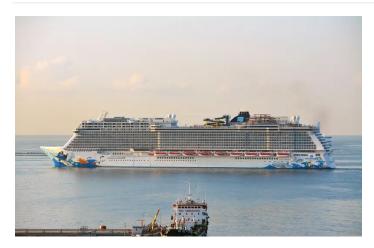

## **Norwegian Escape**

Ship type Cruise

Shipowner Norwegian Cruise Line (NCL)
Shipyard Meyer-Werft GmbH & Co. KG

## **Main Dimensions**

 Dwt
 11,700 t

 GT
 164,600

 Capacity
 164600 gt

 LOA
 333.5 m

 Beam
 41.4 m

 Draught
 8.3 m

Copyright: Dennis Mortimer, ShipSpotting.com