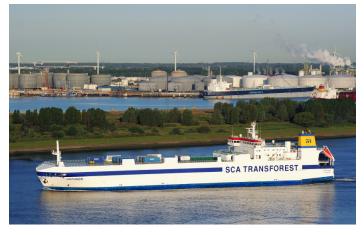

# Ortviken

Ship type Shipowner Shipyard RoRo Gorthon Lines AB Astilleros Españoles S.A.

| Dwt      | 11,521 t |
|----------|----------|
| GT       | 19,887   |
| Capacity | 1900 lm  |
| LOA      | 170.4 m  |
| Beam     | 23.5 m   |
| Draught  | 6.7 m    |
|          |          |

#### Copyright: Ria Maat, ShipSpotting.com

| Project type | Ship status | Design scope  | Delivery year |
|--------------|-------------|---------------|---------------|
| Newbuild     | Delivered   | Basic, Detail | 1996          |