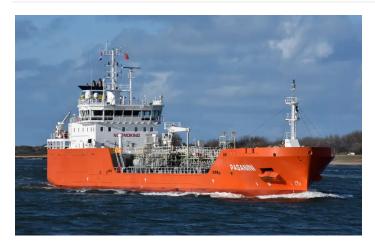

# **Paganini**

Ship type Tanker Shipowner GEFO

Shipyard China Merchants Jinling (Yangzhou) Dinheng Co. Ltd.

### **Main Dimensions**

 Dwt
 3,888 t

 GT
 3,300

 Capacity
 3800 dwt

 LOA
 99.96 m

 Beam
 14.1 m

 Draught
 5.25 m

Copyright: Arjan Elmendorp, ShipSpotting.com