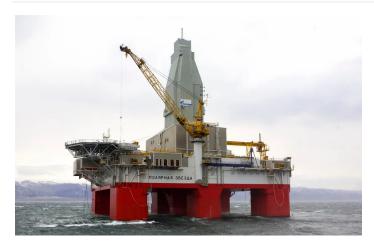

## Polyarnaya Zvezda

Ship type Drill rig, semi-submersible

Shipowner Gazprom

Shipyard Samsung Heavy Industries Co. Ltd.

## **Main Dimensions**

 Dwt
 9,282 t

 GT
 54,450

 Capacity
 9,282 dwt

 LOA
 118.56 m

 Beam
 91.97 m

 Draught
 23.5 m

Copyright: SPFriends, Shipphotos.ru