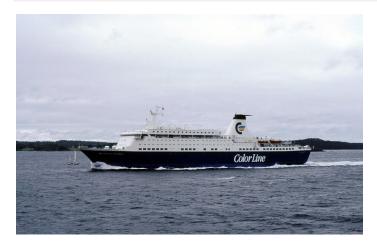

# Prinsesse Ragnhild (1994 retrofit)

Ship type RoPax ferry Shipowner Color Line AS

Shipyard Howaldtswerke-Deutsche Werft AG

#### **Main Dimensions**

Dwt 3,210 t GT 35,855

Capacity 810 pax / 650 cars

LOA 202.5 m Beam 24.36 m Draught 6 m

Copyright: raether, ShipSpotting.com

Project type Ship status Design scope Delivery year

Retrofit Delivered Concept, Basic, Detail 1994