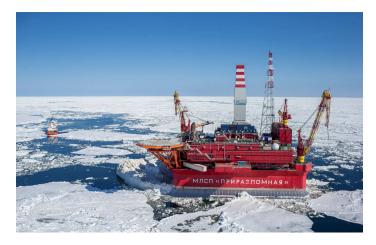

# Prirazlomnaya

Ship type Fixed Platform
Shipowner Gazprom
Shipyard Sevmash

#### **Main Dimensions**

GT 117,000 LOA 126 m Beam 126 m Draught 24 m

Copyright: Gazprom

Project type Ship status Design scope Delivery year

Newbuild Delivered Concept 2013

## **Project Features**

• Russia's only offshore Arctic oil platform

## **Additional Information**

IMO number 1118268

Special features OIRFP (Offshore Ice-Resistant Fixed Platform)