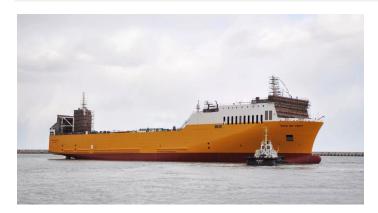

# Rosa dei Venti

Ship type RoRo

Shipowner Visentini Giovanni Trasporti Fluviomarittimi Srl

Shipyard AVIC Weihai Shipyard Co. Ltd.

### **Main Dimensions**

 Dwt
 12,235 t

 GT
 23,937

 Capacity
 2430 lm

 LOA
 181.7 m

 Beam
 27.7 m

 Draught
 7.3 m

Copyright: Cantiere Navale di Visentini