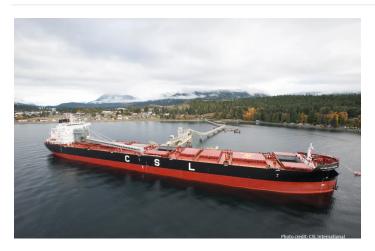

# Rt. Hon. Paul E. Martin

Ship type Bulk carrier

Shipowner Canada Steamship Lines (CSL)
Shipyard Chengxi Shipyard Co. Ltd

### **Main Dimensions**

 Dwt
 71,406 t

 GT
 43,691

 Capacity
 71900 dwt

 LOA
 228.6 m

 Beam
 32.26 m

 Draught
 13.5 m

Copyright: Canada Steamship Lines (CSL)