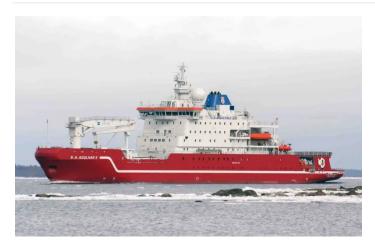

# S.A. Agulhas II

Ship type Arctic research vessel

Shipowner Smit Amandla Marine Pty. Ltd.
Shipyard STX Finland Oy - Rauma Shipyard

### **Main Dimensions**

Dwt 4,780 t GT 12,897 LOA 134.2 m Beam 21.7 m Draught 7.65 m

Copyright: index, ShipSpotting.com

Project type Ship status Design scope Delivery year

Newbuild Delivered Detail 2011