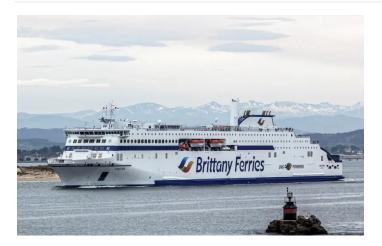

# Santoña

Ship type RoPax ferry
Shipowner Stena RoRo AB

Shipyard China Merchants Jinling Shipyard (Weihai) Co. Ltd.

### **Main Dimensions**

Dwt 7,700 t GT 42,000

Capacity 1015 pax / 2705 lm

 LOA
 214.5 m

 Beam
 27.8 m

 Draught
 6.4 m

Copyright: prieto, ShipSpotting.com

Project type Ship status Design scope Delivery year

# **Project Features**

• E-Flexer designed for Brittany Ferries' Portsmouth to Spain routes

### **Additional Information**

IMO number 9886847 Ice class 1C

Technologies LNG DF, SRtP

Special features The 9th vessel in the Stena E-Flexer Class, Brittany Ferries standard version