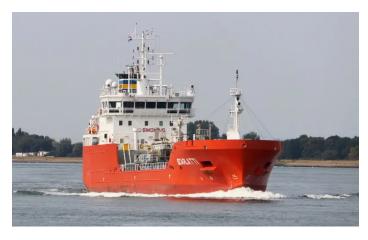

# **Scarlatti**

Ship type Tanker Shipowner GEFO

Shipyard China Merchants Jinling (Yangzhou) Dinheng Co. Ltd.

#### **Main Dimensions**

 Dwt
 3,888 t

 GT
 3,300

 Capacity
 3800 dwt

 LOA
 99.96 m

 Beam
 14.1 m

 Draught
 5.25 m

Copyright: Robbie Cox, ShipSpotting.com